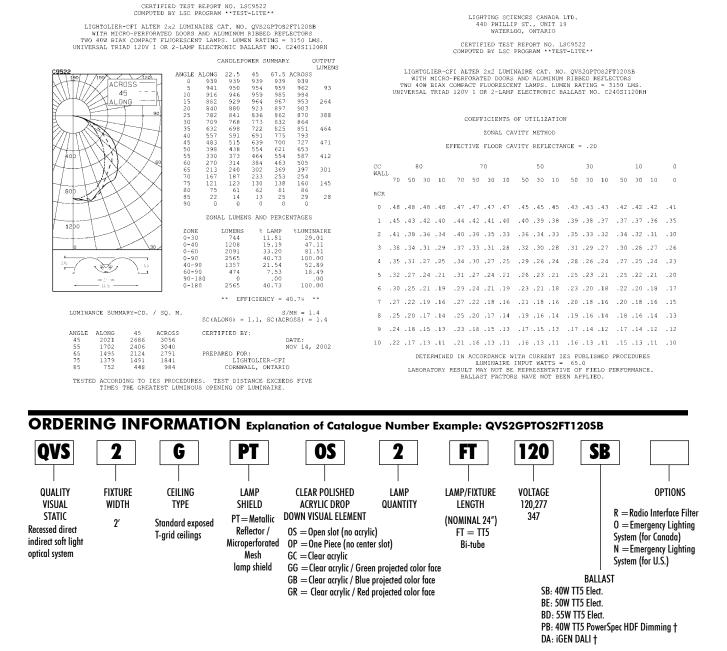

ance.
- Alter soft white film on inside of mesh conceals lamp image providing balance between reflected and direct light.
- Fully recessed luminaire and lamp compartment.
- Specular interior reflector.
- One piece body for easy installation.
- Exclusive socket locks lamp into place. Easy access to ballast through lamp
- compartment.
- Fits standard T-Grid ceilings.
- Optional acrylic drop-down visual element.



### **MOUNTING METHODS/FEATURES**

#### Ceiling compatibility



Suited to standard exposed T-grid ceilings

Swing down optical system for easy relamping and maintenance







Suited to standard exposed Slot T-grid ceilings

Sem-specular aluminum reflector with lengthwise ridges

## DIMENSIONS







### ALTER METALYTE 2' X 2' RECESSED DIRECT/INDIRECT FLUORESCENT

# QVS2GPT0S2FT



#### **SPECIFICATIONS**

**MATERIALS:** One piece chassis constructed from die formed 20 gauge cold rolled steel. **Optic -** Semi-specular matte aluminum reflector with lenghtwise ridges. Soft white acrylic film on inside of lamp shield conceals lamp image.

FINISH: Chassis exterior - phosphate undercoating, baked white acrylic matte paint finish.

**ELECTRICAL:** Rapid start HPF, thermally protected class "P" ballast (Bi-tube type). If K.Os are within 3" of ballast use wire suitable for at least 90C. **LABELS:** Listed by CSA, UL

+ Not available in 347V.

We reserve the right to change, materials and finish in any way that will not alter installed appearance or reduce function and performance.

631 Airport Road, Fall River, MA 02720 - Tel. (508) 679-8131 C.F.I. Division of Canlyte, In